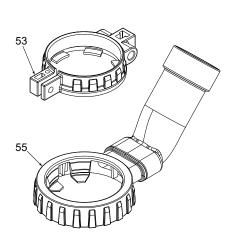

NO. REQ.

| 2  | 42-70-0480 | Spring Clip                                | (1) |
|----|------------|--------------------------------------------|-----|
| 3  |            | M3 x 35mm PWH T-10 Machine Screw           | (3) |
| 4  |            | Motor End Plate                            | (1) |
| 5  | 45-30-0047 | Rubber Slug                                | (3) |
| 6  | 02-04-0568 | Ball Bearing                               | (1) |
| 25 | 42-70-0510 | Quick Release Clip                         | (1) |
| 26 | 05-78-0105 | M4 x 10mm Pan Hd. Taptite T-20 Screw       | (1) |
| 27 | 05-78-1010 | M3.5 x 12mm Pan Hd. T-10 Machine Screw     | (4) |
| 34 | 06-82-2395 | M2.6 x 10mm Pan Hd. ST T-8 Screw           | (5) |
| 36 | 06-82-1080 | M3 x 14mm Pan Hd. ST T-10 Screw            | (6) |
| 37 | 45-72-0140 | Switch Slide                               | (1) |
| 46 | 34-40-0431 | O-Ring                                     | (1) |
| 47 | 06-75-1015 | Blade Fastener                             | (1) |
| 50 | 48-03-2526 | Adapter (Accessory-Sold Separately)        | (1) |
| 53 | 49-90-2430 | Depth Stop (Accessory-Sold Separately)     | (1) |
| 55 | 49-90-2420 | Dust Extractor (Accessory-Sold Separately) | (1) |
| 57 | 42-55-2526 | Lunchbox Contractor Bag                    | (1) |
| 58 | 12-20-2531 | Service Nameplate                          | (1) |
| 59 | 31-44-2003 | Housing Kit                                | (1) |
| 60 | 14-20-2526 | Electronics Assembly                       | (1) |
| 61 | 14-46-2526 | Motor End Plate Kit                        | (1) |
| 62 |            | Left Housing Kit with Cushions             | (1) |
| 63 |            | Right Housing Kit with Cushions            | (1) |
| 64 | 14-50-2526 | Motor Assembly                             | (1) |
| 65 | 14-29-2526 | Gearcase Assembly                          | (1) |
| 80 | 05-88-1015 | M2.5 x 6mm Pan Hd. Phillips Mach. Screw    | (1) |
| 81 | 45-88-0201 | Flat Washer                                | (1) |
|    |            |                                            |     |