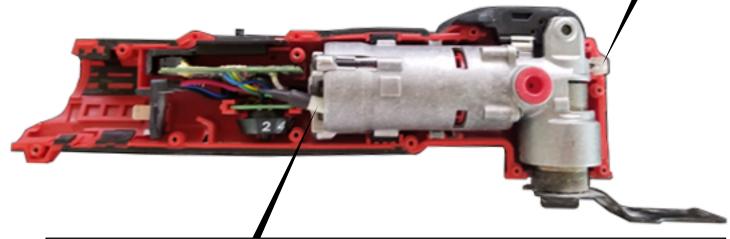

**DESCRIPTION OF PART** 

FIG. PART NO.

AS AN AID TO REASSEMBLY, TAKE NOTICE OF WIRE ROUTING AND POSITION IN WIRE GUIDES AND TRAPS WHILE DISMANTLING TOOL.

BE SURE THAT ALL COMPONENTS OF THE ELECT-RONICS KIT ARE SEATED FIRMLY AND SQUARELY IN THE HANDLE RECESSES.

AVOID PINCHED WIRES, BE SURE THAT ALL WIRES AND SLEEVES ARE PRESSED COMPLETELY DOWN IN WIRE GUIDES AND TRAPS.

PRIOR TO SECURING THE HANDLE COVER ONTO THE HANDLE SUPPORT, BE SURE THAT THERE ARE NO INTERFERENCES.