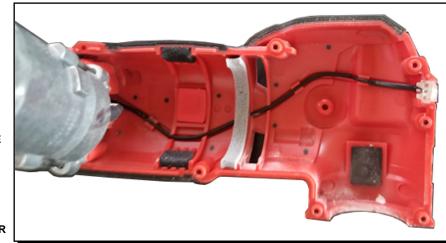

**DESCRIPTION OF PART** 

FIG. PART NO.

AS AN AID TO REASSEMBLY, TAKE NOTICE OF WIRE ROUTING AND POSITION IN WIRE GUIDES AND TRAPS WHILE DISMANTLING TOOL.

BE SURE THAT ALL COMPONENTS OF THE ELECT-RONICS KIT ARE SEATED FIRMLY AND SQUARELY IN THE HANDLE RECESSES.

AVOID PINCHED WIRES, BE SURE THAT ALL WIRES AND SLEEVES ARE PRESSED COMPLETELY DOWN IN WIRE GUIDES AND TRAPS.

PRIOR TO SECURING THE HANDLE COVER ONTO THE HANDLE SUPPORT, BE SURE THAT THERE ARE NO INTERFERENCES.