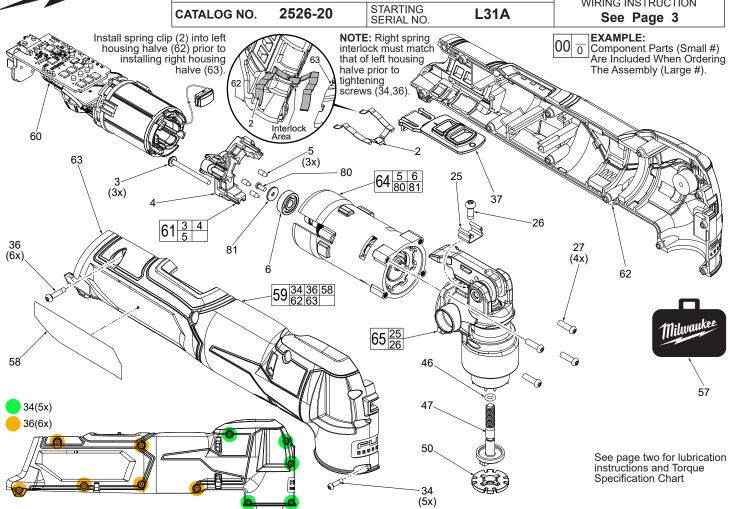

## **SERVICE PARTS LIST**

Milwankee CATALOG NO.

SPECIFY CATALOG NO. AND SERIAL NO. WHEN ORDERING PARTS

2526-20

REVISED BULLETIN M12 FUEL MULTI-TOOL WIRING INSTRUCTION

**L31A** 

DATE Aug. 2020

See Page 3

NO. REQ.

| 2  | 42-70-0480 | Spring Clip                                | (1) |
|----|------------|--------------------------------------------|-----|
| 3  |            | M3 x 35mm PWH T-10 Machine Screw           | (3) |
| 4  |            | Motor End Plate                            | (1) |
| 5  | 45-30-0047 | Rubber Slug                                | (3) |
| 6  | 02-04-0568 | Ball Bearing                               | (1) |
| 25 | 42-70-0510 | Quick Release Clip                         | (1) |
| 26 | 05-78-0105 | M4 x 10mm Pan Hd. Taptite T-20 Screw       | (1) |
| 27 | 05-78-1010 | M3.5 x 12mm Pan Hd. T-10 Machine Screw     | (4) |
| 34 | 06-82-2395 | M2.6 x 10mm Pan Hd. ST T-8 Screw           | (5) |
| 36 | 06-82-1080 | M3 x 14mm Pan Hd. ST T-10 Screw            | (6) |
| 37 | 45-72-0140 | Switch Slide                               | (1) |
| 46 | 34-40-0431 | O-Ring                                     | (1) |
| 47 | 06-75-1015 | Blade Fastener                             | (1) |
| 50 | 48-03-2526 | Adapter (Accessory-Sold Separately)        | (1) |
| 53 | 49-90-2430 | Depth Stop (Accessory-Sold Separately)     | (1) |
| 55 | 49-90-2420 | Dust Extractor (Accessory-Sold Separately) | (1) |
| 57 | 42-55-2526 | Lunchbox Contractor Bag                    | (1) |
| 58 | 12-20-2531 | Service Nameplate                          | (1) |
| 59 | 31-44-2003 | Housing Kit                                | (1) |
| 60 | 14-20-2526 | Electronics Assembly                       | (1) |
| 61 | 14-46-2526 | Motor End Plate Kit                        | (1) |
| 62 |            | Left Housing Kit with Cushions             | (1) |
| 63 |            | Right Housing Kit with Cushions            | (1) |
| 64 | 14-50-2526 | Motor Assembly                             | (1) |
| 65 | 14-29-2526 | Gearcase Assembly                          | (1) |
| 80 | 05-88-1015 | M2.5 x 6mm Pan Hd. Phillips Mach. Screw    | (1) |
| 81 | 45-88-0201 | Flat Washer                                | (1) |
|    |            |                                            |     |

**DESCRIPTION OF PART** 

FIG. PART NO.

AS AN AID TO REASSEMBLY, TAKE NOTICE OF WIRE ROUTING AND POSITION IN WIRE GUIDES AND TRAPS WHILE DISMANTLING TOOL.

BE SURE THAT ALL COMPONENTS OF THE ELECT-RONICS KIT ARE SEATED FIRMLY AND SQUARELY IN THE HANDLE RECESSES.

AVOID PINCHED WIRES, BE SURE THAT ALL WIRES AND SLEEVES ARE PRESSED COMPLETELY DOWN IN WIRE GUIDES AND TRAPS.

PRIOR TO SECURING THE HANDLE COVER ONTO THE HANDLE SUPPORT, BE SURE THAT THERE ARE NO INTERFERENCES.

BEFORE INSTALLING THE BATTERY, CHECK FOR PROPER FUNCTIONALITY OF SHUTTLE AND TRIGGERS.

INSTALL BATTERY AND DEPRESS SWITCH TRIGGER TO ASSURE TOOL IS OPERATING PROPERLY.