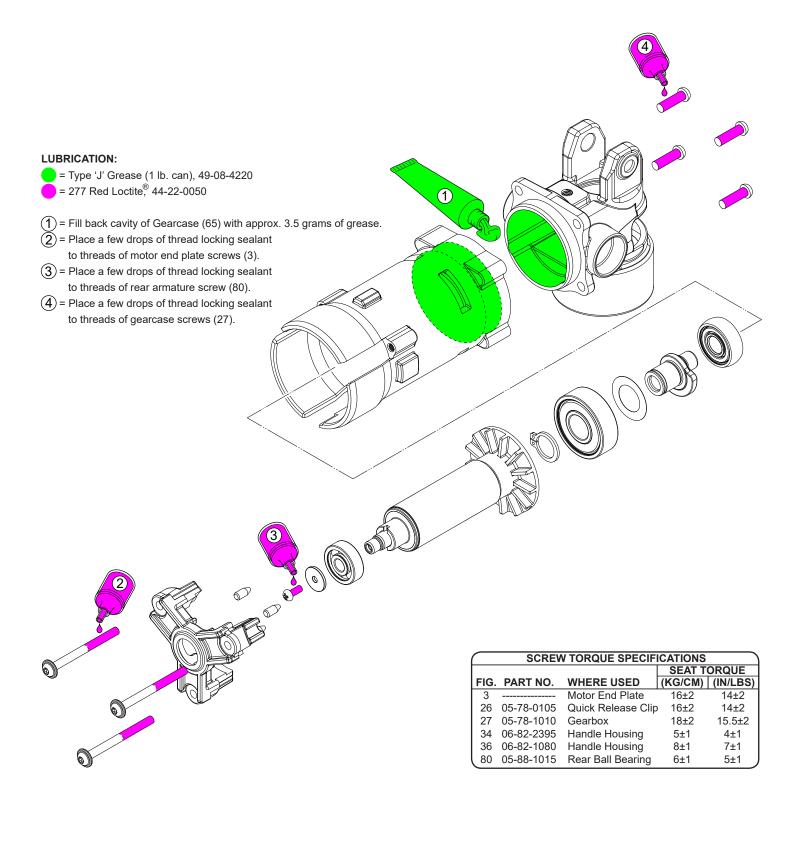

NO. REQ.

| 2  | 42-70-0480 | Spring Clip                                | (1) |
|----|------------|--------------------------------------------|-----|
| 3  |            | M3 x 35mm PWH T-10 Machine Screw           | (3) |
| 4  |            | Motor End Plate                            | (1) |
| 5  | 45-30-0047 | Rubber Slug                                | (3) |
| 6  | 02-04-0568 | Ball Bearing                               | (1) |
| 25 | 42-70-0510 | Quick Release Clip                         | (1) |
| 26 | 05-78-0105 | M4 x 10mm Pan Hd. Taptite T-20 Screw       | (1) |
| 27 | 05-78-1010 | M3.5 x 12mm Pan Hd. T-10 Machine Screw     | (4) |
| 34 | 06-82-2395 | M2.6 x 10mm Pan Hd. ST T-8 Screw           | (5) |
| 36 | 06-82-1080 | M3 x 14mm Pan Hd. ST T-10 Screw            | (6) |
| 37 | 45-72-0140 | Switch Slide                               | (1) |
| 46 | 34-40-0431 | O-Ring                                     | (1) |
| 47 | 06-75-1015 | Blade Fastener                             | (1) |
| 50 | 48-03-2526 | Adapter (Accessory-Sold Separately)        | (1) |
| 53 | 49-90-2430 | Depth Stop (Accessory-Sold Separately)     | (1) |
| 55 | 49-90-2420 | Dust Extractor (Accessory-Sold Separately) | (1) |
| 57 | 42-55-2526 | Lunchbox Contractor Bag                    | (1) |
| 58 | 12-20-2531 | Service Nameplate                          | (1) |
| 59 | 31-44-2003 | Housing Kit                                | (1) |
| 60 | 14-20-2526 | Electronics Assembly                       | (1) |
| 61 | 14-46-2526 | Motor End Plate Kit                        | (1) |
| 62 |            | Left Housing Kit with Cushions             | (1) |
| 63 |            | Right Housing Kit with Cushions            | (1) |
| 64 | 14-50-2526 | Motor Assembly                             | (1) |
| 65 | 14-29-2526 | Gearcase Assembly                          | (1) |
| 80 | 05-88-1015 | M2.5 x 6mm Pan Hd. Phillips Mach. Screw    | (1) |
| 81 | 45-88-0201 | Flat Washer                                | (1) |
|    |            |                                            |     |