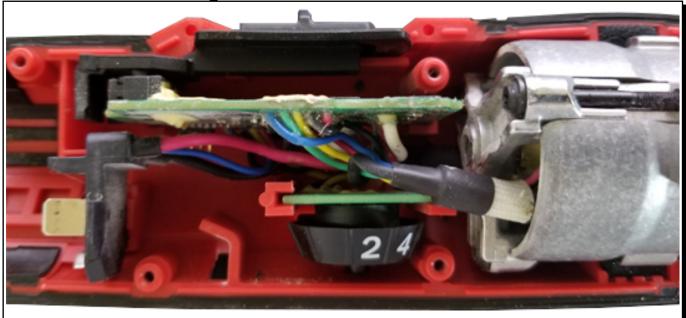

**DESCRIPTION OF PART** 

FIG. PART NO.

AS AN AID TO REASSEMBLY, TAKE NOTICE OF WIRE ROUTING AND POSITION IN WIRE GUIDES AND TRAPS WHILE DISMANTLING TOOL.

BE SURE THAT ALL COMPONENTS OF THE ELECT-RONICS KIT ARE SEATED FIRMLY AND SQUARELY IN THE HANDLE RECESSES.

AVOID PINCHED WIRES, BE SURE THAT ALL WIRES AND SLEEVES ARE PRESSED COMPLETELY DOWN IN WIRE GUIDES AND TRAPS.

PRIOR TO SECURING THE HANDLE COVER ONTO THE HANDLE SUPPORT, BE SURE THAT THERE ARE NO INTERFERENCES.