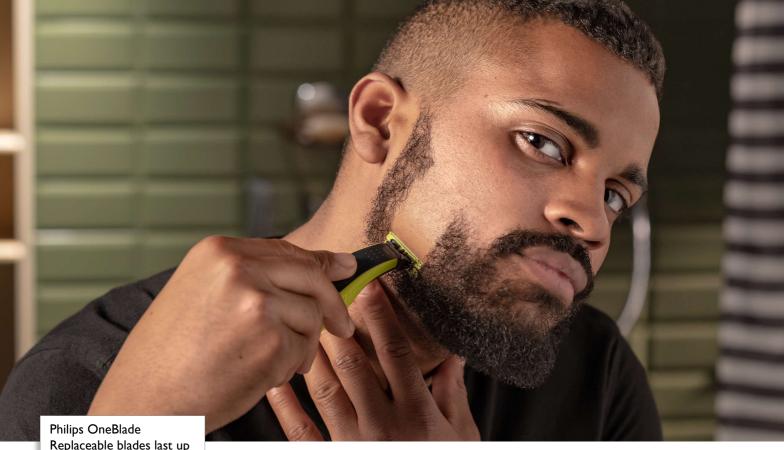

## Trim, edge and shave any length of hair

Designed to cut hair, not skin

The Philips OneBlade is a revolutionary new hybrid styler that can trim, shave and create clean lines and edges, on any length of hair. Forget about using multiple steps and tools. OneBlade does it all.

## Unique OneBlade technology

Designed for facial styling and body grooming, the Philips OneBlade trims, edges and shaves any length of hair. It delivers an easy and comfortable shave thanks to a glide coating and rounded tips. And with a cutter that moves at 200 x per second, it's efficient even on longer hairs.