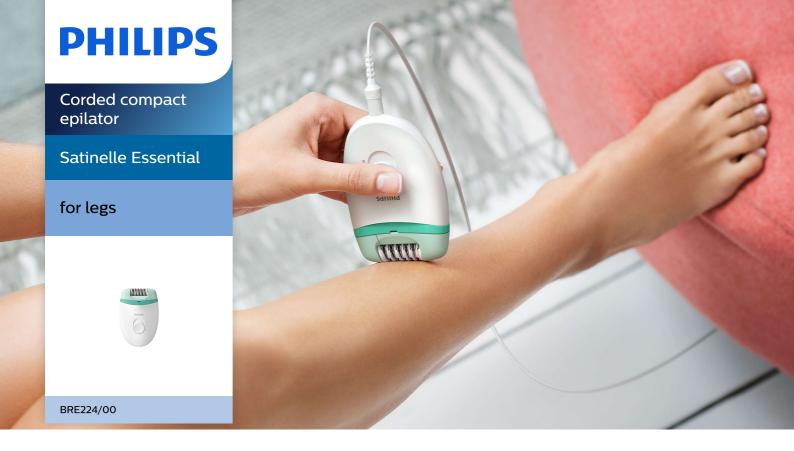

## Epilation made easy

### Smooth skin for weeks

Enjoy smooth legs for weeks with Philips Satinelle. Gently removes hairs as short as 0.5 mm from the root. Epilation made easy with ergonomic handle and washable head for optimal hygiene

#### **Thorough results**

• Efficient epilation system pulls out the hairs from the root

#### Efficient epilation system

Efficient epilation system leaves your skin smooth and stubble-free for weeks