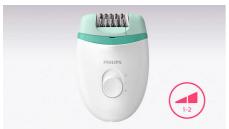

#### **2 Speed settings**

2 speed settings to remove thinner and thicker hairs for a more personalised hair removal treatment.

#### Easy and effortless use

- 2 speed settings to grab thinner and thicker hairs
- Profiled, ergonomic grip for comfortable handling
- Washable epilation head for extra hygiene and easy cleaning