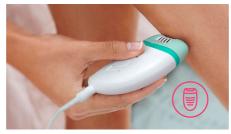

#### **Ergonomic grip**

The rounded shape fits perfectly in your hand for comfortable hair removal. It looks great too!

#### Easy and effortless use

- 2 speed settings to grab thinner and thicker hairs
- Profiled, ergonomic grip for comfortable handling
- Washable epilation head for extra hygiene and easy cleaning