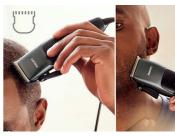

### For hair & face

The Philips clipper gives you freedom to shape hair and beard styles, even up to a clean shave.

### **Less bumps**

The Philips clipper is designed to ensure less bumps while creating your own unique style. Making you feel proud and confident.

Issue date 2022-06-17

Version: 1.1.1

© 2022 Koninklijke Philips N.V. All Rights reserved.