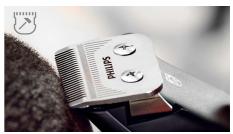

#### **Precision and control**

- Extra long 2.4 m cord
- Textured handle for easy, non-slip grip
- Adjustable blades with close precision from 0.5mm to 3mm

• Strong steel blades last up to 4 times longer\*

#### Stainless steel blades

Philips steel blades are designed to withstand chip and cracks, lasting up to 4 times longer\*.

**Adjustable blades**With a convenient thumb lever adjustment the blades can be set to achieve a bold cut as well as stubble trim without using a comb. Additional combs will give you additional freedom to play with multiple hair styles.