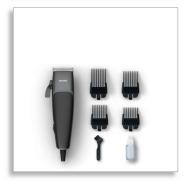

# Copper motor coil Durable, steel blades

2.4m cord

4 click-on combs

HC3100/13

#### **Accessories**

- Maintenance: Cleaning brush, Lubrication oil
- · Attachments: 4 hair combs
- Power cord: Extra long 2.4 m

#### Stainless steel blades

Philips steel blades are designed to withstand chip and cracks, lasting up to 4 times longer\*.

**Adjustable blades**With a convenient thumb lever adjustment the blades can be set to achieve a bold cut as well as stubble trim without using a comb. Additional combs will give you additional freedom to play with multiple hair styles.