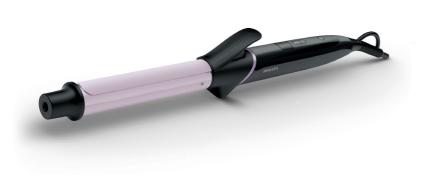

## 25mm medium barrel

Tourmaline ceramic Digital temperature settings

25mm medium barrel Tourmaline ceramic, Digital temperature settings

#### 25mm medium barrel

25mm medium barrel for classic curls