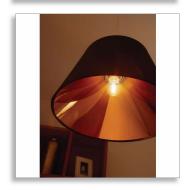

### Sparkling natural light

This new classic light bulb provides a sparkling, natural halogen light, allowing the full richness of colors in your interior to be seen at their best. Instant brightness, without delay.

#### **Dimmable**

You control the level of light you need. Dimmable with all dimmers, this Philips halogen bulb can be adjusted from a bright, sparkling light to a warm, cosy glow.