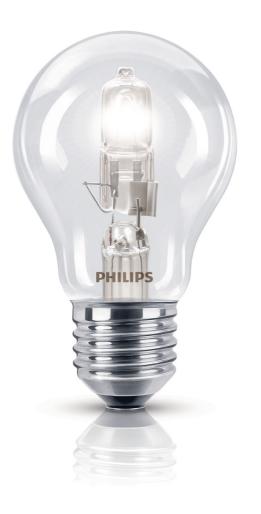

Philips Halogen Classic Halogen bulb

70 W (92 W)
E27 cap
Warm white

8718291202547

#### **Bulb characteristics**

- Cap/fitting: E27
- Voltage: 230 V
- Dimmable
- Technology: Halogen
- · Lamp shape: Non directional bulb