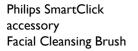

#### Deep facial cleansing Brush head unit

SH575/50

### For smooth and healthy-looking skin

The SmartClick cleansing brush cleans your face thoroughly and leaves your skin with a smooth feeling and a healthy look. So, you feel confident that you always look good!

#### Smooth and healthy-looking skin

- 32,000 active bristles for thorough cleansing
- · Developed for gentle treatment on sensitive skin

Fits into your daily routine

• Use it day or night to boost your daily cleansing routine