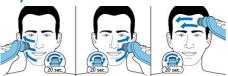

#### Easy to use

Following these 3 simple steps, you can get a deep facial cleansing in only 1 minute: 1. Moisten your face and the brush with water and apply your preferred face wash, 2. Cleanse both cheeks and your forehead for 20 seconds each, using long strokes, 3. Rinse your face and brush with water.