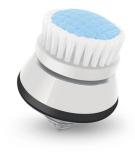

#### 32,000 active bristles

The 32,000 active bristles each with a diameter of 50  $\mu$ m, can reach even the hardest-to-reach areas of your face, cleansing it thoroughly. They remove dirt and dead skin cells, and increase micro-circulation, leaving your skin feeling smooth and looking healthy.

#### Developed for sensitive skin

The 14mm long bristles have high flexibility, thereby ensuring less friction on sensitive skin, for a gentle cleansing effect. Suitable for everyday use.