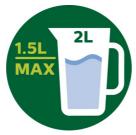

#### For optimal ingredients flow and finest blending

- Maximum 2 L capacity, working jar capacity 1.5 L
- · Large innovative ribbed design jar

#### Large capacity plastic jar

The large 2 L jar has a working capacity of 1.5 L for deliciously blended smoothies to share with the whole family or save for later.