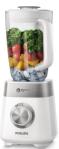

#### For optimal ingredients flow and finest blending

- Maximum 2 L capacity, working jar capacity 1.5 L
- · Large innovative ribbed design jar

#### Large capacity plastic jar

The large 2 L jar has a working capacity of 1.5 L for deliciously blended smoothies to share with the whole family or save for later.

#### Large ribbed jar

The innovative ribbed jar design ensures the optimal flow of ingredients for the finest blending results.