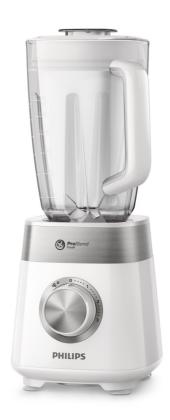

#### Convenient to use and easy to clean

- Easy-grip control dial with 3 speed settings
- · Pulse function for smoother blending
- ${}^{\centerdot}{}$  Removable blade unit for easy cleaning
- · Dishwasher-safe parts

#### 3 speed settings

Our control dial is molded with non-slip grip, so you can easily control the blender speed. From gentle blending for soft fruits — to a burst of power for harder fruit and vegetables. It's up to you with our manual speed control.

#### **EasyClean**

Its removable blade unit is designed for more thorough cleaning. All detachable parts are also dishwasher safe.