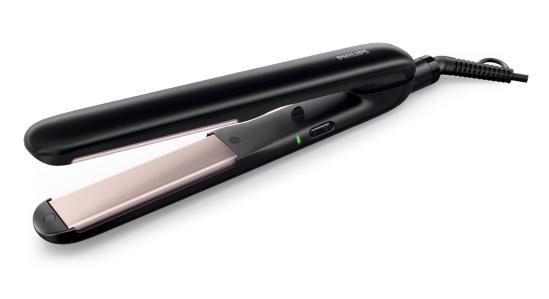

Philips EssentialCare Straightener

Ceramic Tourmaline plates Longer plates (100mm) 210C professional temperature

#### Straightener Ceramic Tourmaline plates Longer plates (100mm), 210C professional temperature

HP8321/00